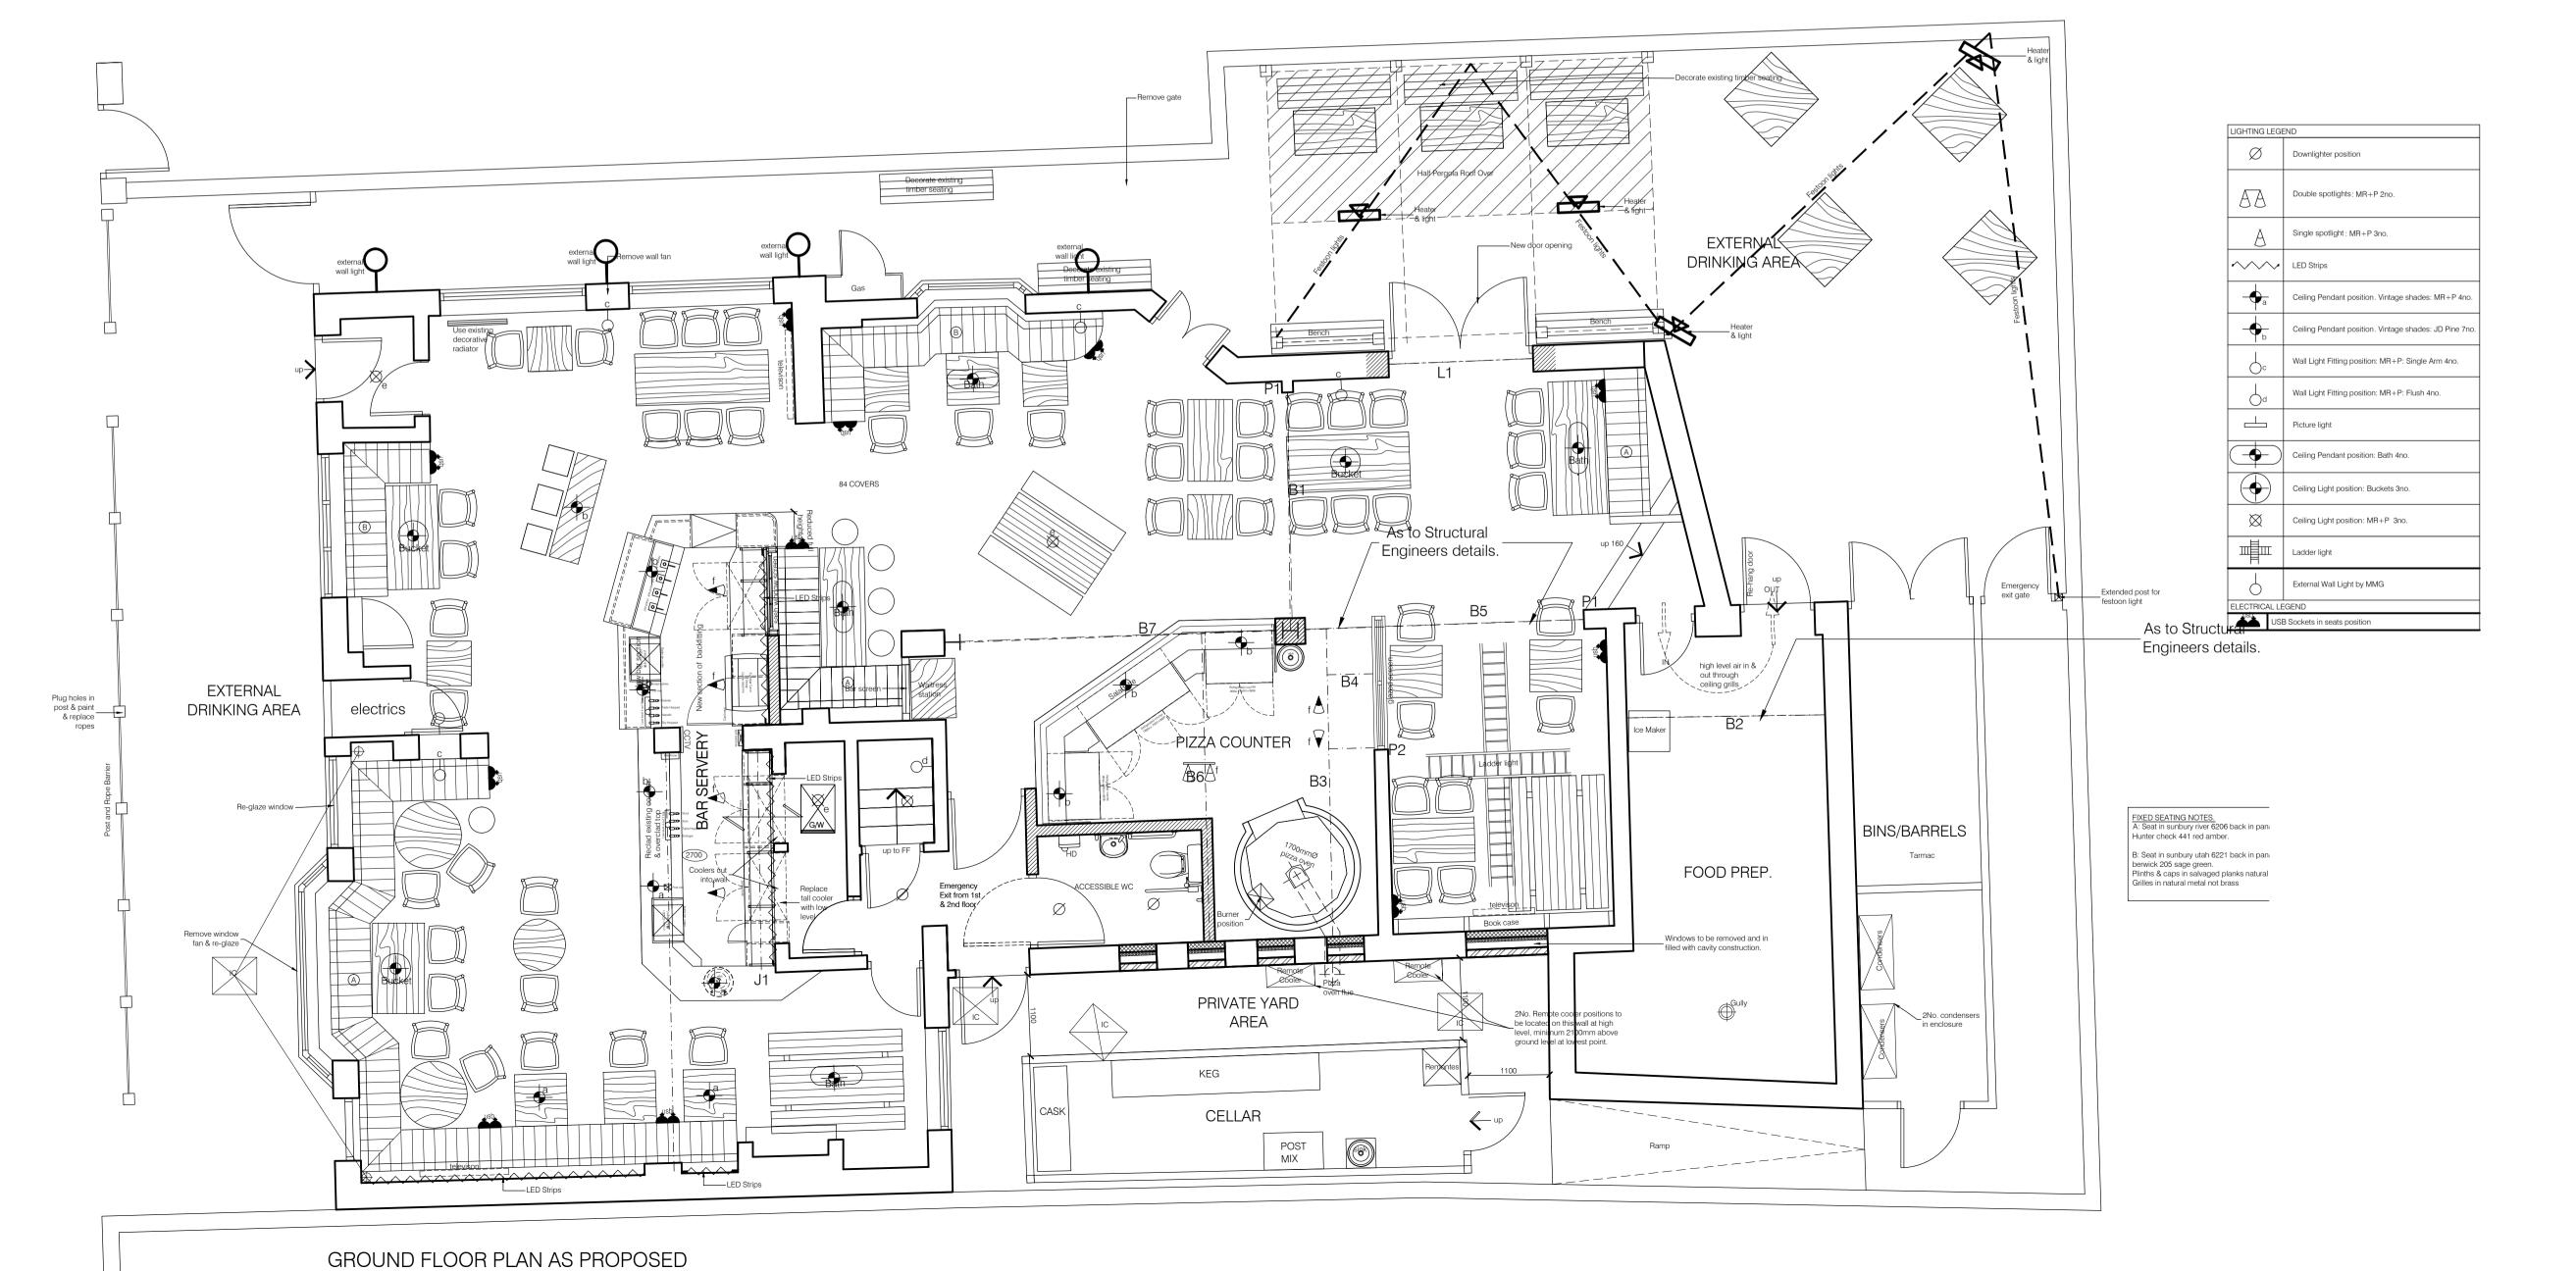

Rev K 25.04.18 Plan updated.
Rev J 13.04.18 Updated following site visit.
Rev I 10/04/18 Electrics added.

Rev H 03/04/18 Ground Floor - Cellar and yard area with changes and remote coolers added. Food prep piers omitted and ice maker repositioned. First Floor - cold room / office area layout changed.
Rev G 13/03/18 Bar plan updated whb added to pizza area.
Rev F 12 /03/18 Engineers notes added.