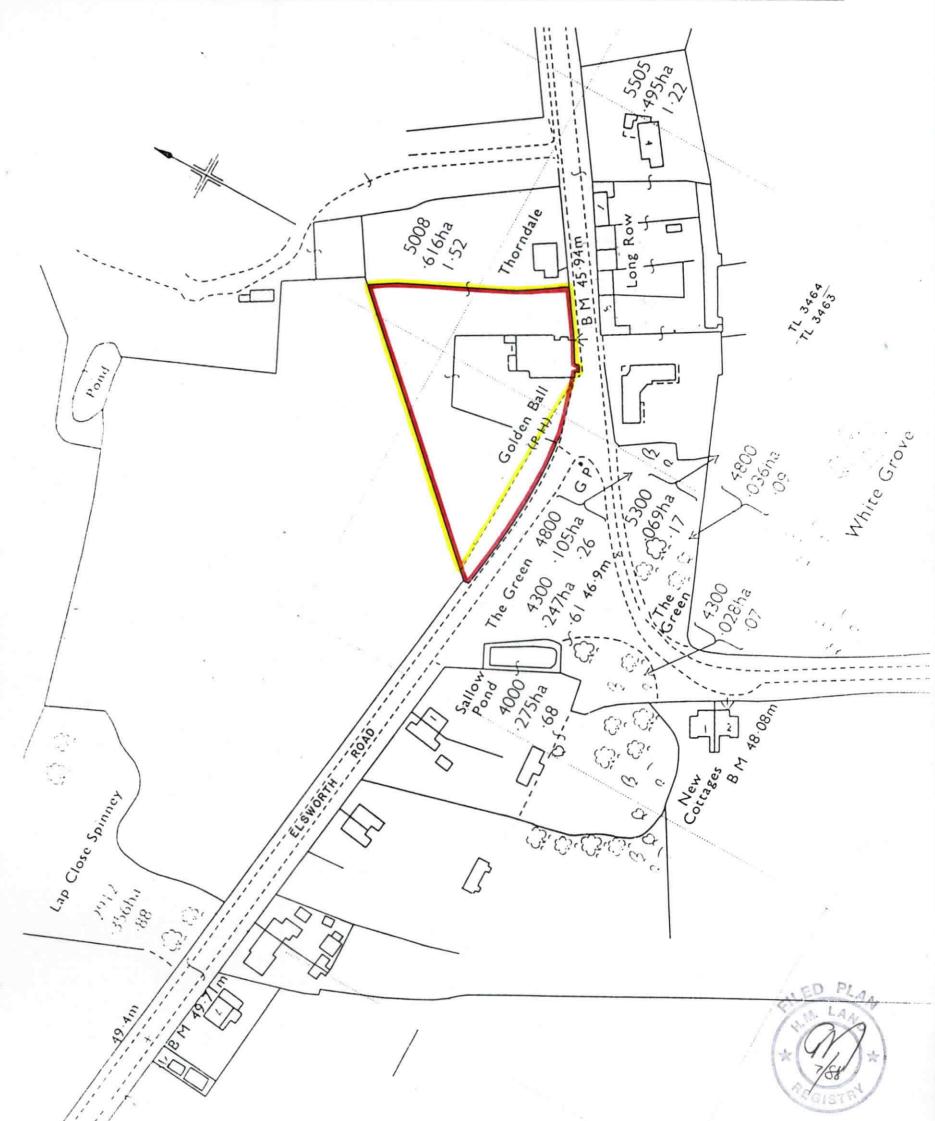

HM Land Registry endeavours to maintain high quality and scale accuracy of title plan images. The quality and accuracy of any print will depend on your printer, your computer and its print settings. This title plan shows the general position, not the exact line, of the boundaries. It may be subject to distortions in scale. Measurements scaled from this plan may not match measurements between the same points on the ground.